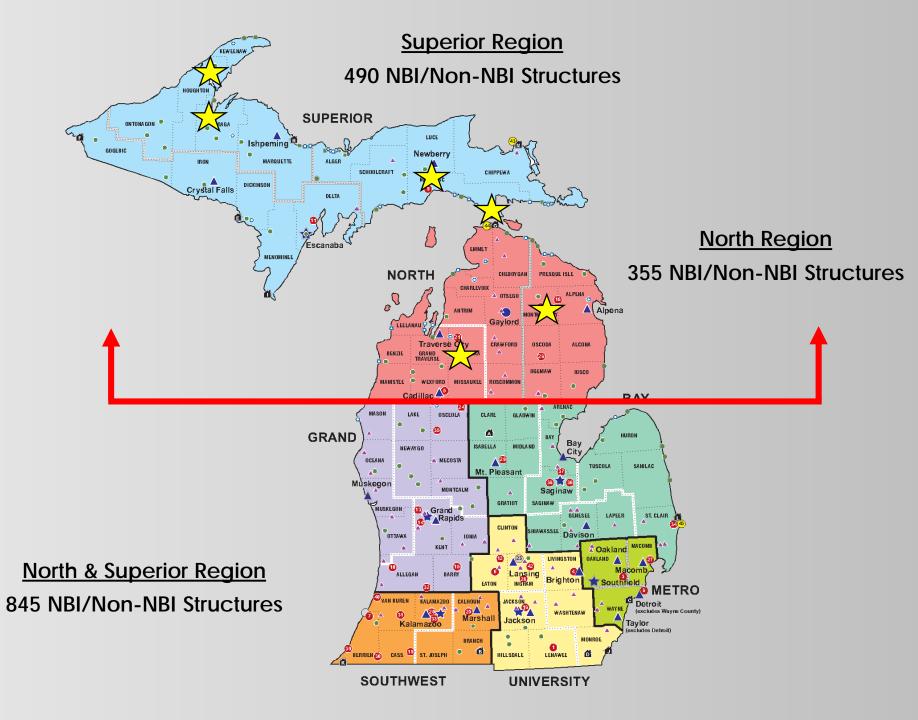

# Bridge Maintenance North Region

Brandon Boatman, P.E.

North & Superior Region Region Bridge Engineer boatmanb@michigan.gov Chad Skrocki, P.E.

North Region Asst. Region Bridge Engineer skrockic@michigan.gov